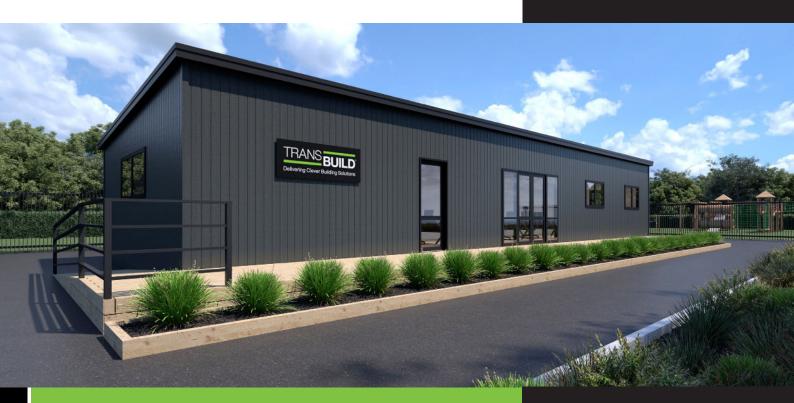

## C144-1 Office Building

## Length 20.0m | Width 7.2m | Area 144m2

- 6 Small Offices
- Board Room
- Open Plan Office

*Spacious open plan office with large board room and 6 independent offices providing excellent options for your staff.* 