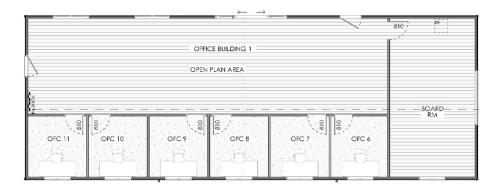

## C144-1 Office Building

## Length 20.0m | Width 7.2m | Area 144m2

- 6 Small Offices
- Board Room
- Open Plan Office

*Spacious open plan office with large board room and 6 independent offices providing excellent options for your staff.* 

Plans can be flipped and mirrored.