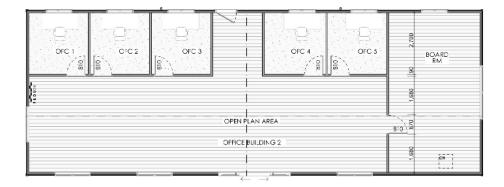

## C144-2 Office Building

## Length 20.0m | Width 7.2m | Area 144m2

- 5 Small Offices
- Board Room
- Large Open Plan Office

An entry with cloak room area that leads to a large open plan office. There is a generous sized board room and four office or meeting/training room spaces.

Plans can be flipped and mirrored.