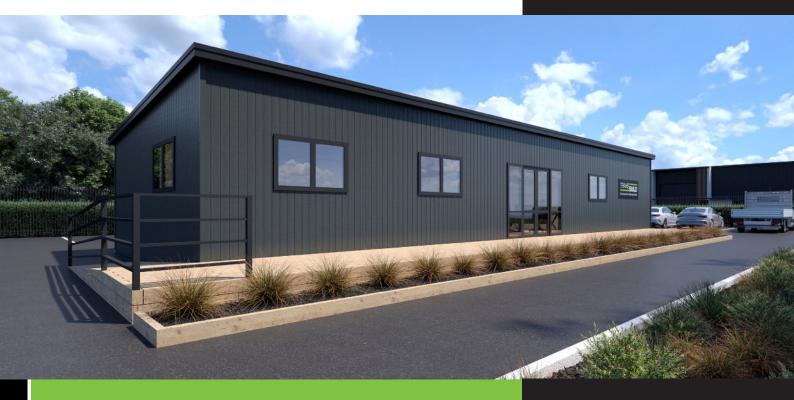

## C144-2 Office Building

## Length 20.0m | Width 7.2m | Area 144m2

- 5 Small Offices
- Board Room
- Large Open Plan Office

An entry with cloak room area that leads to a large open plan office. There is a generous sized board room and four office or meeting/training room spaces.