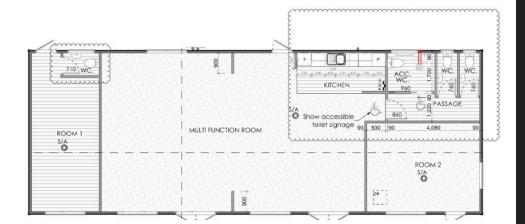

## Length 20.0m | Width 7.2m | Area 144m2

- Large Open Plan Area
- 1 Room/Office Area
- 1 Storage Area
- 4 Toilets
- 1 Shower
- 5 Wash Basins

Large open plan area with additional meeting room or office. Storage room with additional toilet, kitchen area and accessible toilets include female and male toilet.

Plans can be flipped and mirrored.