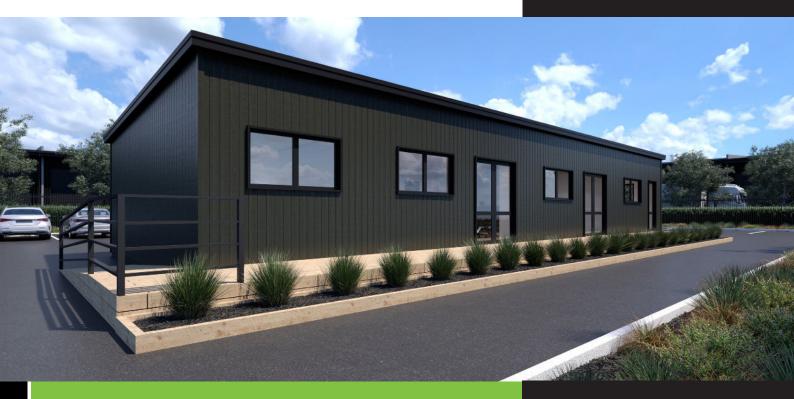

## C144-3 Office Building

## Length 20.0m | Width 7.2m | Area 144m2

- Large Open Plan Area
- 1 Room/Office Area
- 1 Storage Area
- 4 Toilets
- 1 Shower
- 5 Wash Basins

Large open plan area with additional meeting room or office. Storage room with additional toilet, kitchen area and accessible toilets include female and male toilet.