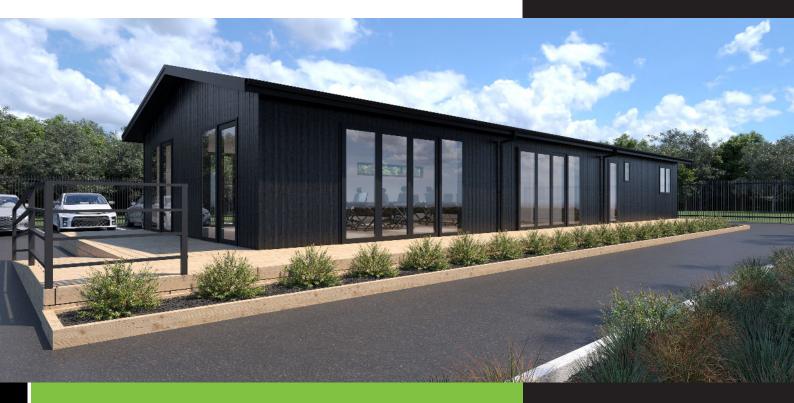

## **C144 Accessory Building**

## Length 20.0m | Width 7.2m | Area 144m2

- Reception Area
- Kitchen
- 2 Offices/Meeting Rooms
- Large Open Plan Office Area Additional Separate Toilet
- Full Bathroom

We transport buildings throughout all of the North Island. Building fit out is completed ready to connect to your onsite services. Decking not included. Refer to generic specifications and general inclusions. Plans can be flipped and mirrored.