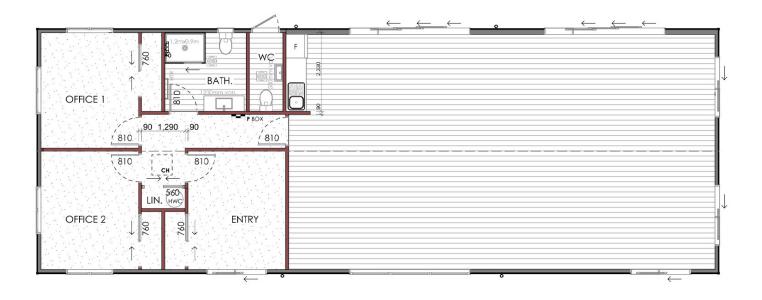

## **C144 Accessory Building**

## Length 20.0m | Width 7.2m | Area 144m2

- Reception Area
- Kitchen
- 2 Offices/Meeting Rooms
- Large Open Plan Office Area Additional Separate Toilet
- Full Bathroom

We transport buildings throughout all of the North Island. Building fit out is completed ready to connect to your onsite services. Decking not included. Refer to generic specifications and general inclusions. Plans can be flipped and mirrored.