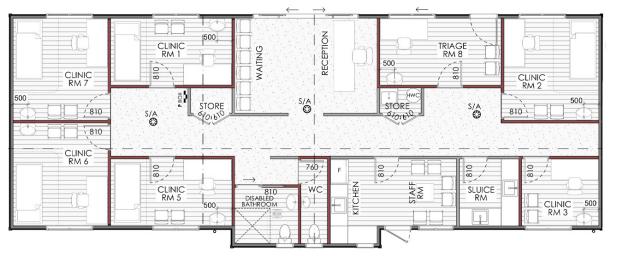

## C147MED Medical Centre

## Length 20.0m | Width 7.2m | Area 147m2

- 7 Clinic Rooms With Sinks
- Reception Waiting Room
- Accessible Bathroom
- Reception waiting Room
  Kitchen and Staff Room

Accessible E
 2 Toilets

Sluice Room

We transport buildings throughout all of the North Island. Building fit out is completed ready to connect to your onsite services. Decking not included. Refer to generic specifications and general inclusions. Plans can be flipped and mirrored. Cost estimate provided will be for building including: