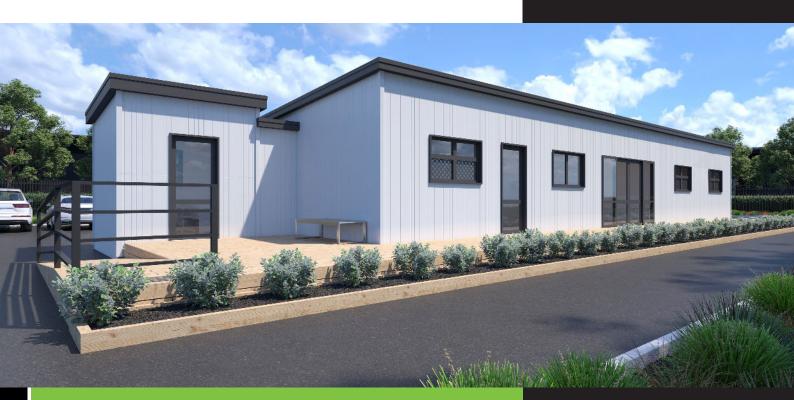

## C147MED Medical Centre

## Length 20.0m | Width 7.2m | Area 147m2

- 7 Clinic Rooms With Sinks
- Reception Waiting Room
- Accessible Bathroom
- Reception waiting Room
  Kitchen and Staff Room

Accessible E
 2 Toilets

Sluice Room

We transport buildings throughout all of the North Island. Building fit out is completed ready to connect to your onsite services. Decking not included. Refer to generic specifications and general inclusions. Plans can be flipped and mirrored. Cost estimate provided will be for building including: