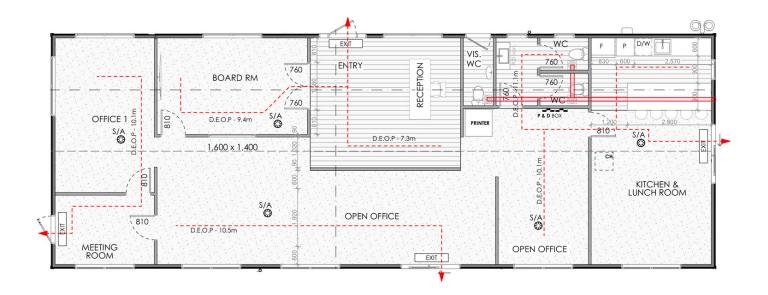

## C169 Office/Multi Office Block

## Length 22.0m | Width 7.7m | Area 169m2

- 3 Open Plan Office Spaces Large Kitchen and Lunchroom
- 2 Board/Meeting Rooms 2
- 2 Staff Toilets
- Central Reception Area
- Visitor Toilet

We transport buildings throughout all of the North Island. Building fit out is completed ready to connect to your onsite services. Decking not included. Refer to generic specifications and general inclusions. Plans can be flipped and mirrored.