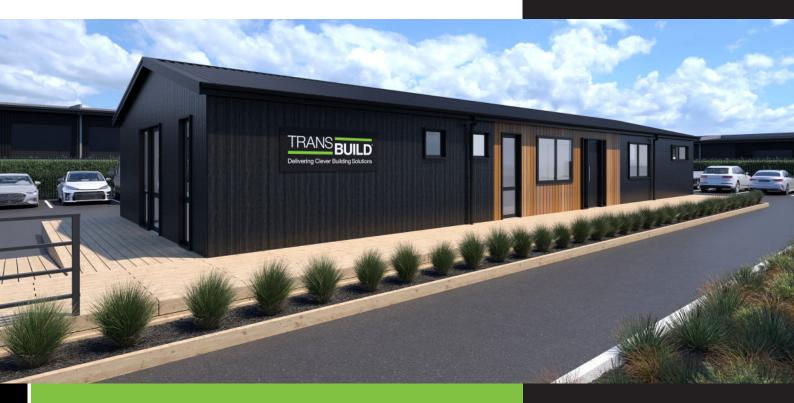

## C169 Office/Multi Office Block

## Length 22.0m | Width 7.7m | Area 169m2

- 3 Open Plan Office Spaces Large Kitchen and Lunchroom
- 2 Board/Meeting Rooms 2
- 2 Staff Toilets
- Central Reception Area
- Visitor Toilet

We transport buildings throughout all of the North Island. Building fit out is completed ready to connect to your onsite services. Decking not included. Refer to generic specifications and general inclusions. Plans can be flipped and mirrored.