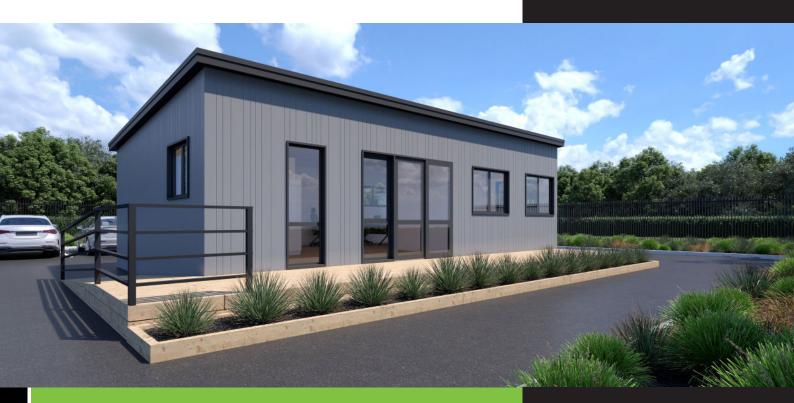

## C70 Operations Office

## Length 10.6m | Width 6.6m | Area 70m2

- Main Open Operations Area
- Kitchen

- Office
- Storage Room

- 2 Toilets
- 1 Shower

Functional office and open plan kitchen building with bathroom facilities and separate toilet. Options to re size internal office to allow for multi function work spaces.