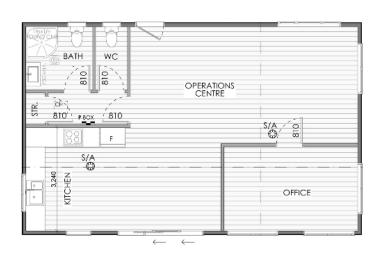

## C70 Operations Office

## Length 10.6m | Width 6.6m | Area 70m2

- Main Open Operations Area
- Kitchen

- Office
- Storage Room

- 2 Toilets
- 1 Shower

Functional office and open plan kitchen building with bathroom facilities and separate toilet. Options to re size internal office to allow for multi function work spaces.

Plans can be flipped and mirrored.