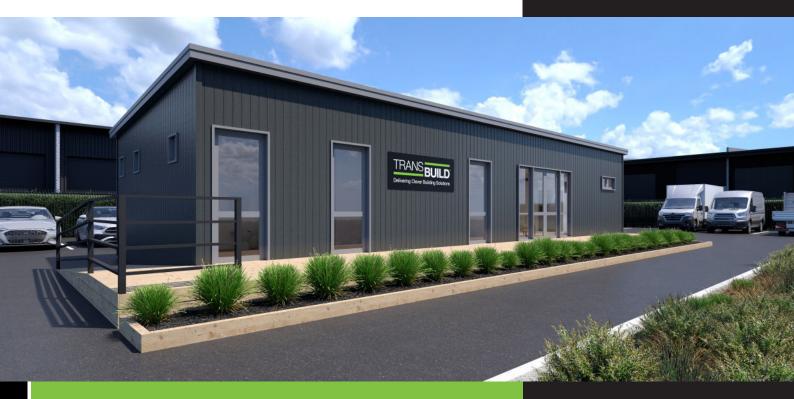

## **C98 Staff Kitchen/Ablutions**

## Length 16.4m | Width 6m | Area 98m2

- 5 Toilets
- 2 Showers
- 1 Accessibility bathroom
- 2 Urinals
- 5 Wash Basins
- 2 Kitchen Spaces

Accessibility female and male bathrooms with large open plan staff room and kitchen. Versatile building to complement the main office for staff.