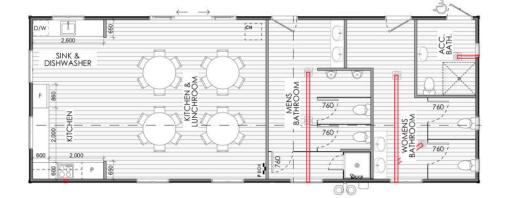

## **C98 Staff Kitchen/Ablutions**

## Length 16.4m | Width 6m | Area 98m2

- 5 Toilets
- 2 Showers
- 1 Accessibility bathroom
- 2 Urinals
- 5 Wash Basins
- 2 Kitchen Spaces

Accessibility female and male bathrooms with large open plan staff room and kitchen. Versatile building to complement the main office for staff.

Plans can be flipped and mirrored.