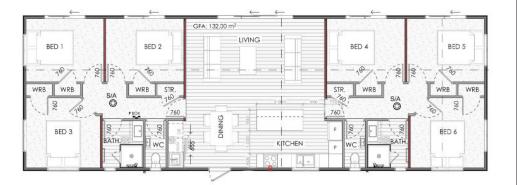

## Length 20.0m | Width 6.6m | Area 132m2

- 6 Bedrooms
- Open Plan Living
- 2 Bathrooms
- 2 Toilets

- Kitchen
- Laundry

All bedrooms have wardrobes and the living area flows on to a deck. Two generous shared bathrooms and separate toilet. Great option for a multi shared bach, worker or backpack accommodation which ensures comfort and social space for guests.