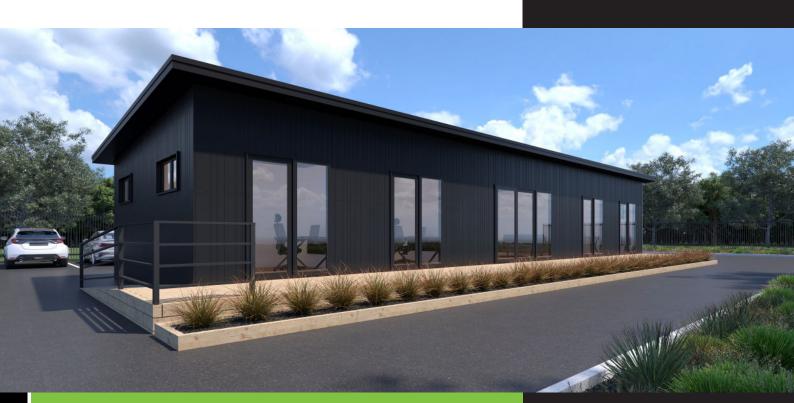

## **HICKS** 6 Bedroom Accommodation

## Length 20.0m | Width 6.6m | Area 132m2

- 6 Bedrooms
- Open Plan Living
- 2 Bathrooms
- 2 Toilets

- Kitchen
- Laundry

All bedrooms have wardrobes and the living area flows on to a deck. Two generous shared bathrooms and separate toilet. Great option for a multi shared bach, worker or backpack accommodation which ensures comfort and social space for guests.