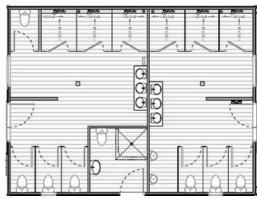

## C68 Ablution Block

Mono | 8 Toilets | 2 Urinals | 4 Basins | Disabled Bathroom | 6 Changing Rooms

## Ablution Block with Changing Rooms

**Benefits** 

Length 9.5m | Width 7.2m | Area 68m2