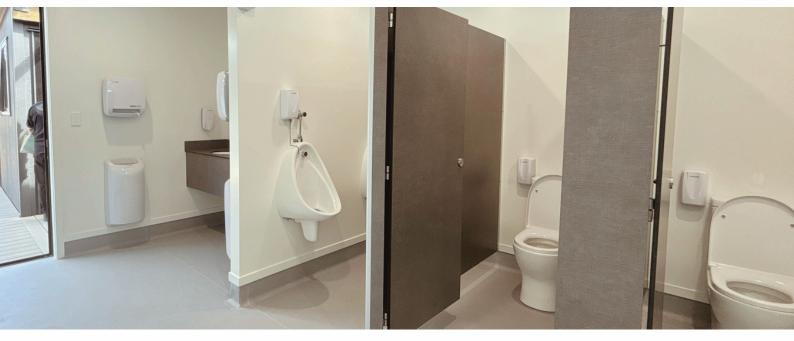

## C68 Ablution Block

Mono | 8 Toilets | 2 Urinals | 4 Basins | Disabled Bathroom | 6 Changing Rooms

## Ablution Block with Changing Rooms

**Benefits** 

Length 9.5m | Width 7.2m | Area 68m2