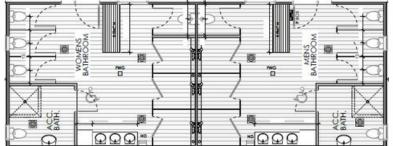

### C78 Ablution Block

10 Toilets | 8 Basins | 2 Disabled Bathrooms | 6 Changing Rooms

Ablution Block: Length 14.3m | Width 5.5m | 78sqm

## Ablution Block with Separate Laundry

**Benefits** 