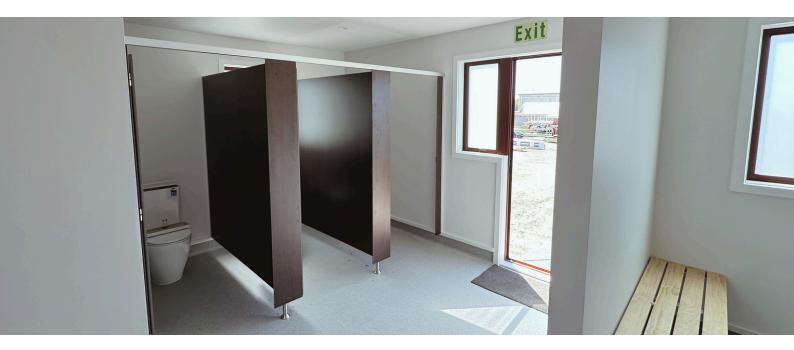

### C78 Ablution Block

10 Toilets | 8 Basins | 2 Disabled Bathrooms | 6 Changing Rooms

Ablution Block: Length 14.3m | Width 5.5m | 78sqm

## Ablution Block with Separate Laundry

**Benefits** 