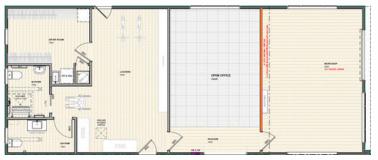

## C119 Operations Hub

Mono | 2 Toilets | Large Open Plan Area | Workshop | Wash / Dry | Storage/Lockers

# Versatile. Practical. Built for Your Crew.

Length 17m | Width 7m | Area 119m2