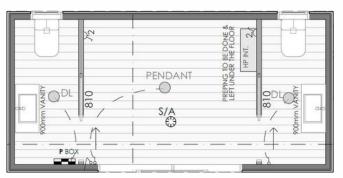

## C18 Ablution Cabin

Mono | 2 Toilets | 2 Basins | Multi Use Room

# Compact. Practical. Transportable Block.

Length 6m | Width 2.9m | Area 18m2