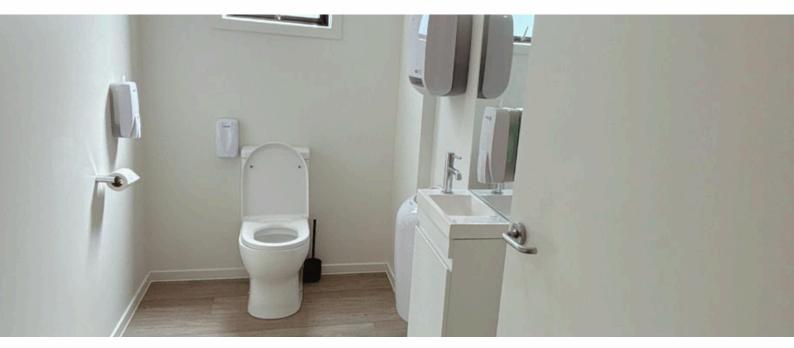

## C18 Ablution Cabin

Mono | 2 Toilets | 2 Basins | Multi Use Room

# Compact. Practical. Transportable Block.

Length 6m | Width 2.9m | Area 18m2